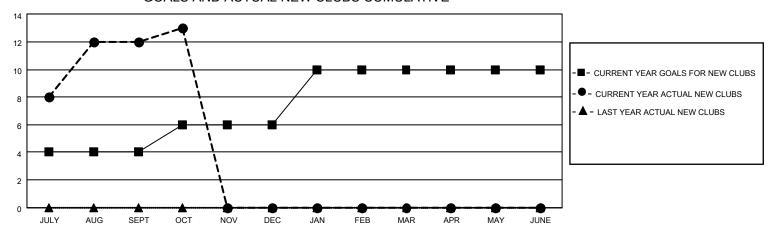

## GOALS AND ACTUAL NEW CLUBS CUMULATIVE

## MONTHLY MEMBERSHIP PROGRESS REPORT

LOCATION INDIA District 324 B Results as of: 10/31/2021

| Clubs  RESULTS FOR 2021-2022 |   |    |   | Members RESULTS FOR 2021-2022 |     |     |     |
|------------------------------|---|----|---|-------------------------------|-----|-----|-----|
|                              |   |    |   |                               |     |     |     |
| JULY/AUG/SEPT                | 4 | 12 | 2 | JULY/AUG/SEPT                 | 150 | 807 | 150 |
| OCT/NOV/DEC                  | 2 | 1  | 3 | OCT/NOV/DEC                   | 340 | 154 | 92  |
| JAN/FEB/MAR                  | 4 | 0  | 0 | JAN/FEB/MAR                   | 190 | 0   | 0   |
| APR/MAY/JUNE                 | 0 | 0  | 0 | APR/MAY/JUNE                  | 40  | 0   | 0   |