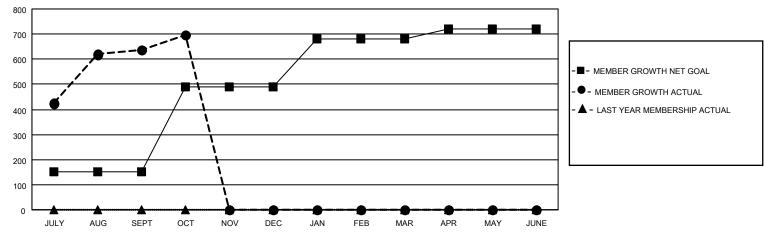

## GOALS AND ACTUAL MEMBERS CUMULATIVE

| DROPPED CLUBS: 5 |     | 169 CLUBS OF 194 ADDED 1 OR<br>MORE NEW MEMBERS | GENDER DISTRIBUTION                   |                                  |  |
|------------------|-----|-------------------------------------------------|---------------------------------------|----------------------------------|--|
|                  |     | INORE NEW MEMBERS                               | MALE<br>FEMALE                        | 5,400 (77.01%)<br>1,612 (22.99%) |  |
| DROPPED MEMBERS  |     |                                                 | NON BINARY PREFER NOT TO ANSWE        | 0 (0.00%)                        |  |
| DECEASED         | 7   |                                                 | THEFERINGT TO ANSWER                  | 0 (0.0070)                       |  |
| CLUB CANCELLED   | 93  | CLICK HERE FOR CUMULATIVE                       | TOTAL FAMILY UNIT MEMBERS             | 4,294                            |  |
| OTHER            | 142 | MEMBERSHIP DATA                                 |                                       |                                  |  |
| TOTAL            | 242 |                                                 | FAMILY MEMBERS PAYING HALF DUES 2,767 |                                  |  |
|                  |     |                                                 |                                       |                                  |  |

## MONTHLY MEMBERSHIP PROGRESS REPORT

LOCATION INDIA District 324 B Results as of: 10/31/2021

| Clubs  RESULTS FOR 2021-2022 |   |    |   | Members RESULTS FOR 2021-2022 |     |     |     |
|------------------------------|---|----|---|-------------------------------|-----|-----|-----|
|                              |   |    |   |                               |     |     |     |
| JULY/AUG/SEPT                | 4 | 12 | 2 | JULY/AUG/SEPT                 | 150 | 807 | 150 |
| OCT/NOV/DEC                  | 2 | 1  | 3 | OCT/NOV/DEC                   | 340 | 154 | 92  |
| JAN/FEB/MAR                  | 4 | 0  | 0 | JAN/FEB/MAR                   | 190 | 0   | 0   |
| APR/MAY/JUNE                 | 0 | 0  | 0 | APR/MAY/JUNE                  | 40  | 0   | 0   |